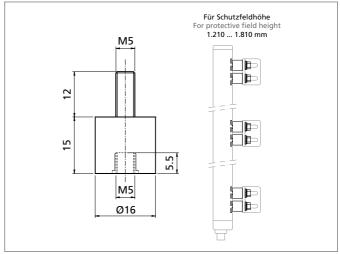

| TECHNICAL INFORMATION (typ.) |                                                                            |
|------------------------------|----------------------------------------------------------------------------|
| Operating principle          | Vibration damper                                                           |
| For                          | all light curtains / -grids with a protected height starting from 1.210 mm |
| Material                     | Rubber, metal (Vibration dampers)                                          |
| Scope of delivery            | quick installation guide, 12 vibration dampers, Fixing material            |
|                              |                                                                            |
|                              |                                                                            |
|                              |                                                                            |
|                              |                                                                            |
|                              |                                                                            |
|                              |                                                                            |
|                              |                                                                            |
|                              |                                                                            |
|                              |                                                                            |
|                              |                                                                            |
|                              |                                                                            |
|                              |                                                                            |
|                              |                                                                            |
|                              |                                                                            |
|                              |                                                                            |
|                              |                                                                            |