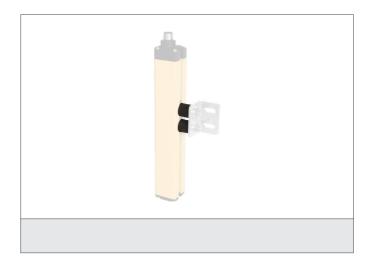

## **Vibration dampers**

**#**di-soric

- Use is highly recommended in case of strong vibrations (presses, weaving machines etc.)
- Robust design
- Set includes the for emitter and receiver necessary dampers

| TECHNICAL INFORMATION (typ.) |                                                                            |
|------------------------------|----------------------------------------------------------------------------|
| Operating principle          | Vibration damper                                                           |
| For                          | all light curtains / -grids with a protected height starting from 1.210 mm |
| Material                     | Rubber, metal (Vibration dampers)                                          |
| Scope of delivery            | quick installation guide, 12 vibration dampers, Fixing material            |
|                              |                                                                            |
|                              |                                                                            |
|                              |                                                                            |
|                              |                                                                            |
|                              |                                                                            |
|                              |                                                                            |
|                              |                                                                            |
|                              |                                                                            |
|                              |                                                                            |
|                              |                                                                            |
|                              |                                                                            |
|                              |                                                                            |
|                              |                                                                            |
|                              |                                                                            |
|                              |                                                                            |
|                              |                                                                            |